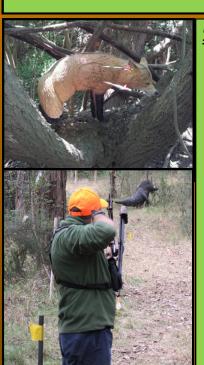

## NEPEAN BOWHUNTERS 3D ARCHERY

3D Archery consists of shooting at targets (life size models of game animals) at varying distances, often in rough terrain. 3D Archery is very popular with hunters as the goal is to accurately recreate a hunting environment to refine skills and humane hunting in the field.

- The life size game targets have marked score zones.
- Field tips of the same weight as the intended broadheads are used instead.
- ♦ A round of 3D archery consists of 30 targets, in 2 units of 15.
- **♦** Targets are set at a distance varying from 10 to 40 meters.

## RANGE RULES

- ♦ BLAZE ORANGE MUST BE WORN ON THE RANGE AT ALL TIMES.
  MINIMUM BLAZE ORANGE CAP
- ◆ NO CAMO CLOTHING TO BE WORN, (EXCEPTION -BLAZE ORANGE CAMO)
- ◆ ONE ARROW PER TARGET PER ROUND, FIELD TIPS ONLY ( NO BROAD-HEADS ALLOWED )
- ◆ ALL SHOTS TO BE TAKEN FROM THE DESIGNATED FLAG.
- ♦ 'INDISCRIMINATE' SHOOTING AT '3D' TARGETS IS NOT PERMITTED
- ◆ ABSOLUTELY **NO SPEEDING**. MAX OF 10 KMS PER HOUR SPEED LIMIT AT ALL TIMES **MUST** BE ADHERED TO.
- ◆ ALL RUBBISH TO BE PLACED IN THE BINS PROVIDED. NO EXCEPTIONS.
- ♦ THERE IS NO SMOKING IN THE COLONIAL GOLF COURSE / TROY ADAMS ARCHERY FIELD AT ALL. THIS IS A DIRECTIVE FROM THE PENRITH CITY COUNCIL
- ♦ ENCLOSED FOOTWEAR MUST BE WORN AT ALL TIMES. THIS APPLIES TO PARTICIPANTS AND VISITORS
- ◆ PARTICIPANTS AND VISITORS MUST AT ALL TIME BE MINDFUL OF, AND ADHERE TO, PENRITH CITY ARCHERS / TROY ADAMS ARCHERY FIELD RULES, AVAILABLE FROM CLUB SHOOT COORDINATORS.
- ◆ PLEASE REMEMBER WE ARE GUESTS AT THIS FACILITY AND FAILURE TO COMPLY WITH **ANY** OF THE RANGE RULES MAY LEAD TO PERMANENT EXCLUSION FROM THE FACILITY.