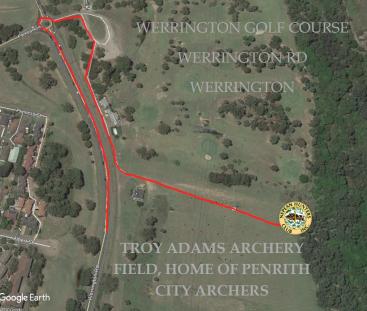

## NEPEAN BOWHUNTERS 3D ARCHERY

3D Archery consists of shooting at targets (life size models of game animals) at varying distances, often in rough terrain. 3D Archery is very popular with hunters as the goal is to accurately recreate a hunting environment to refine skills and humane hunting in the field.

- The life size game targets have marked score zones.
- Field tips of the same weight as the intended broadheads are used instead.
- ♦ A round of 3D archery consists of 30 targets, in 2 units of 15.
- **♦** Targets are set at a distance varying from 10 to 40 meters.



## 2020/2021 Shoot Dates

August 9th 2020
September 13th 2020
October 11th 2020
November 8th 2020
December 13th 2020
January 10th 2021
February 14th 2021
March 14th 2021
April 11th 2021
May 9th 2021
June 13th 2021









Cost \$15.00 for members of the N.H.C. (Must show current membership card.)
Non members \$30.00 (must be a current member of an accredited archery association.) Juniors 13-18 years \$10.00, children under 13 years free.

Range rules and conditions are on reverse side

**Contact:** 



## RANGE RULES

- ♦ BLAZE ORANGE MUST BE WORN ON THE RANGE AT ALL TIMES.
  MINIMUM BLAZE ORANGE CAP
- ◆ NO CAMO CLOTHING TO BE WORN, (EXCEPTION -BLAZE ORANGE CAMO)
- ◆ ONE ARROW PER TARGET PER ROUND, FIELD TIPS ONLY ( NO BROAD-HEADS ALLOWED )
- ◆ ALL SHOTS TO BE TAKEN FROM THE DESIGNATED FLAG.
- ♦ 'INDISCRIMINATE' SHOOTING AT '3D' TARGETS IS NOT PERMITTED
- ◆ ABSOLUTELY **NO SPEEDING**. MAX OF 10 KMS PER HOUR SPEED LIMIT AT ALL TIMES **MUST** BE ADHERED TO.
- ◆ ALL RUBBISH TO BE PLACED IN THE BINS PROVIDED.